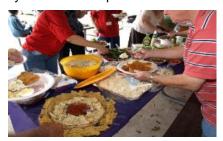

## **March Meeting Highlights**

by: Chris Barrett

What do you get when you mix a

weather-perfect day, lots of good food, and fun people? The Village Landlords Fifth Annual Picnic, of course. A special thanks to **Bonnie Eichholtz** and **Josephine Armeno** for all their work in organizing the picnic, **Mark Reynolds** for helping with the drinks, **Bob Obenland** and **Jerry Fernon** for the fun games, and Gene Armeno for organizing the prizes. The ham, chicken and drinks

were supplied by the club and the rest of the wonderful dishes were brought by those attending. Games of House Race, Pickup Sticks, Bolo Toss, Umbrella Bowl and Corn Cob Toss were lots of fun. Tickets were given to 1st, 2nd and 3rd place winners for their chance to win prizes donated by Department 56. A special raffle was held for a beautiful North Pole vignette made by Bob Obenland, using houses that spelled out North Pole, which was won by **Charlie and Joan Heinsinger**. A 50-50 raffle was held and won by Gene Armeno. We are all looking forward to our Sixth Annual Picnic next year!! Page 3 The Village Press