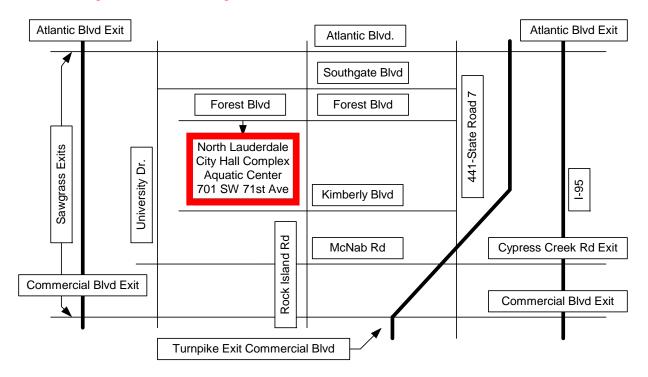

| Social EventsWorkshops                    |  |
| Other                                                                                                                                                                                                                        | ·                                         |  |
| <br>                                                                                                                                                                                                                         |                                           |  |

#### Map to site of the Village Landlords Meeting location