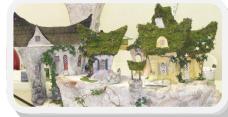

After the break, **Ron from Ron's Miniatures** in Orlando gave a demonstration on how to make fairy displays and houses. He had some simple and easy techniques for adding texture to displays and how to make stone walls and walkways. Ron also brought many of his hand made miniatures with him for sale at good prices. Thank You Ron for an amazing demonstration.