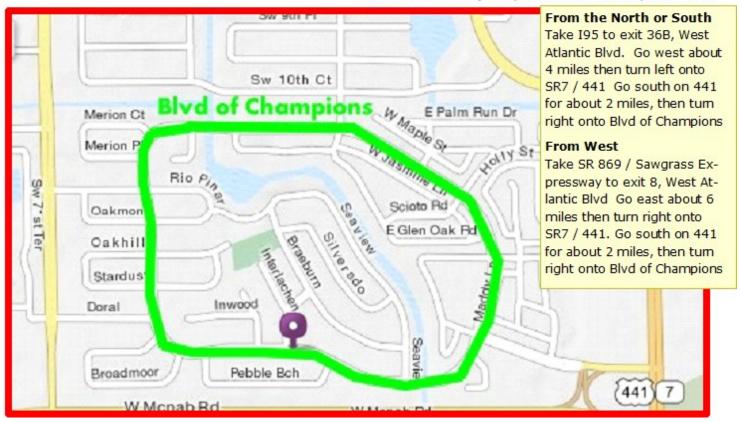

Our Next Meeting is November 18th, 2:15pm at Champion's Hall, 6601 Blvd of Champions, North Lauderdale, FL 33068

Map to the NEW site for the Village Landlords Meeting Location

New Meeting Location: Champion's Hall 6601 Blvd of Champions, North Lauderdale, FL 33068