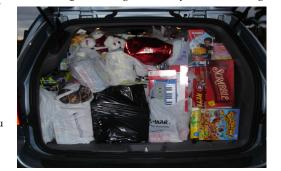

The November meeting is our Toys For Tots toy drive, so bring those \$10 toys and make a kid's Christmas better. For each toy you bring you receive one ticket for the prize raffle. We will again be doing a Grinch exchange so look for those \$20 items for the exchange. This is always a fun meeting. See more details later in the newsletter.

### You're a mean one, Mr. Grinch

It's that time of year again for our Toys for Tots drive. We have done this many times but just a reminder, we are looking for a \$10.00 minimum, unwrapped toy, that's one toy for \$10.00 not 10 \$1.00 toys. For which you will receive a ticket that puts you eligible for a chance to win a prize (good ones!) you may bring as many as you want too. Lets fill Bonnie's van again.