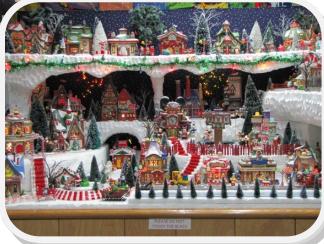

The Christmas house tours are filling up so let us know, at the November meeting, when you would like to have your house tour. We will be taking calendar worthy pictures in anticipation of another exclusive club calendar, so sign up to get your display featured! So far we have the following scheduled:

There is still time for you to sign up your display and get in on the fun. Jonathan will publish a list of times and dates in the newsletters and an email will go out with directions to everyone's homes.