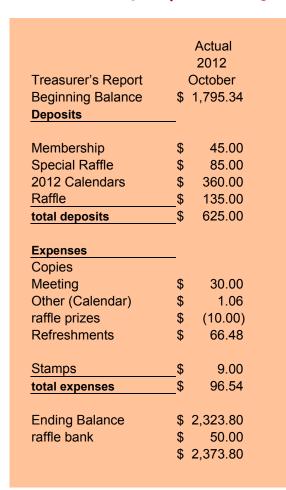

in the country. Bob also welcomed a returning member for a visit, **Jeff Kirschner** and a new member, **Victo**-

ria, who collects Dickens Village.

Peggy Mead read the balance sheet report which showed we had spent an unusual amount of money this month. This was due to the cost of the calendars and the fee for our storage unit.