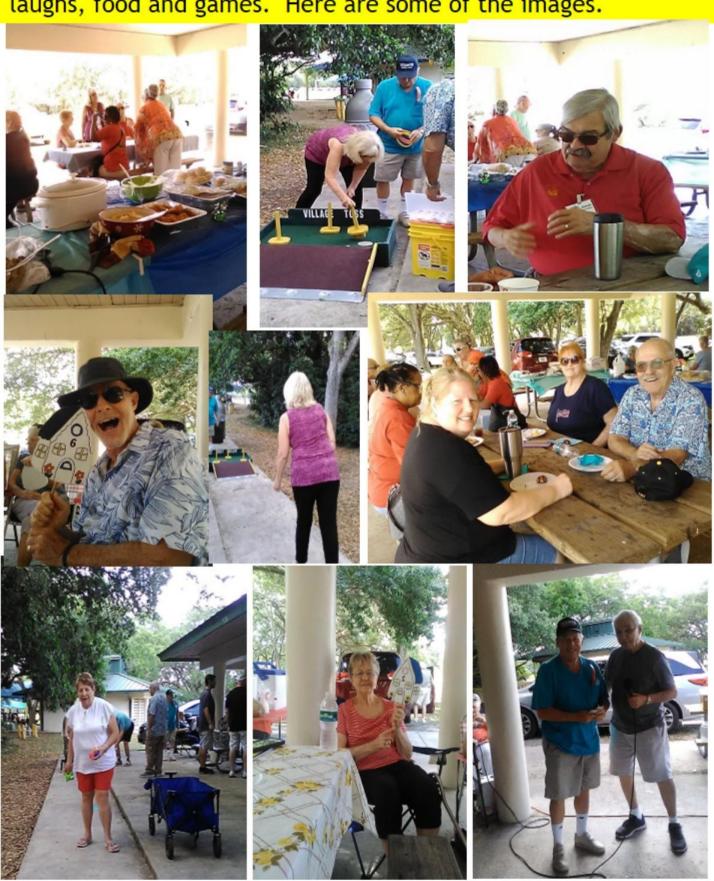

We had 37 in attendance at our March 26<sup>th</sup> picnic. It was a beautiful day, the food was delicious, the games provided lots of fun and Dianne and Chet provided wonderful entertainment with their music, which enticed some to get up and dance. I want to thank all who attended and to all who provided great dishes for us to enjoy.

Thank you, Dianne and Chet and to all who helped with the games. It's always a great time when we can get together and socialize with our fellow members.

See you soon,

Bonnie Eichholtz