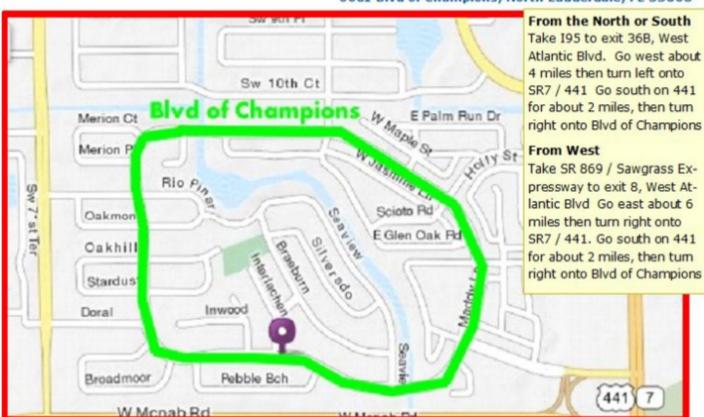

e members brining their friends. More details prior to the September meeting by Email.



The following members have kindly offered to supply the snacks for the April 23 General Meeting.

Valorie Williams

Dianne and Chet Rosenbaum

Janice Prescod

Rosemary de Jesus

Mimi Dickson

Carlos and Gisela Suarez

Maureen and Bob Schankweiler



THANK YOU!!!

On March 26, The Village Landlord had their annual picnic at Tree Top Park in Davie, FL, a beautiful Spring afternoon full of laughs, food and games. Here are some of the images.



# Directions to the Meeting on April 23rd at 2:15 pm.

# 6601 Blvd of Champions, North Lauderdale, FLL 33068

Map to the NEW site for the Village Landlords Meeting Location

New Meeting Location: Champion's Hall 6601 Blvd of Champions, North Lauderdale, FL 33068







#### LOCAL DEALERS WITH DEPARTMENT 56 STOCK



200 E Sunrise Blvd. Ft. Lauderdale, FL 33304

Phone: 954-763-1403



FL 33016 Phone: 305-558-

5352









# VILLAGE LANDLORDS MEMBERSHIP APPLICATION

DATE: \_\_/\_/202\_\_

Membership year is from January 1st—December 31. All information is confidential and used for clu purposes only. Please fill out application and return along with the membership fee of \$15.00 pe person or \$25.00 per family. Make checks payable to Robert Obenland and mail it to 774 ViaGrande, Boynton Beach, FL, 33427. NAME: ADDRESS: CITY: STATE:\_\_\_\_\_\_ZIP:\_\_\_\_\_ HOME PHONE #:\_\_\_\_\_ E-MAIL: 1. What year did you start collecting? h Would you be interested in hosting a Christmas House Tour in December or January? \_\_Yes \_\_ No \_\_\_ Possibly \_\_\_ Ne